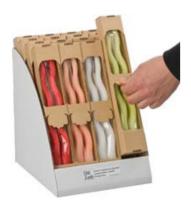

## Packaging - the unity of form and protection

During package development of SinusCandle, we focused on the needs of retail chain stores. Our product is packaged in pairs in self-coloured cardboard box.

The special design of the cardboard box highlights the unique shape of the candles and provides protection against physical effects. Inside the cardboard box each candle is packed in plastic bag which ensures dust- and surface protection. This double protection accompanies the products along its life cycle from the candle factory to the customers.