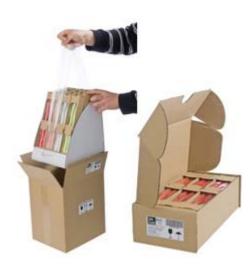

Candles (one pair pack) are displayed in custom counter display box which contains four different coloured candles. Thanks to its strong material and structure the counter display box can be refilled many times. For easy handling, the double package has a practical, hand-shaped flap, which helps removing the product from the display box. This packaging system containing four different colours provides wide variety in small place.

For safety transportation SinusCandles are supplied in two kinds of corrugated boxes including counter display box and refill box as you can see in the pictures below.

- The counter display box containing double packages is placed in a corrugated box with a plastic band and a corrugated paper sheet for cushioning.
- The refill box contains candles of the same colour, altogether 9 pieces of double packages. One of the advantages of the refill box is that it is reclosable, and due to its structure and size it can be easily placed and fixed on a pallet.

## Instructions for refilling a counter display box

If one of the colours is sold out from the display box this colour can be easily refilled as following:

- Open the refill box.
- Take out the necessary amount of candles out of the refill box.
- Put the candles (maximum 4 double packages per colour) into the display box.
- Close the refill box, if it is empty reserve the refill box for returns.