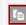

Candles (one pair pack) are displayed in custom counter display box which contains four different coloured candles. Thanks to its strong material and structure the counter display box can be refilled many times. For easy handling, the double package has a practical, hand-shaped flap, which helps removing the product from the display box. This packaging system containing four different colours provides wide variety in small place.

Counter display box can be placed on a storage shelf with following dimensions: width 23 cm, length 28 cm, height 35 cm. Dimension of SinusCandle: 300x23 mm, 65 g.